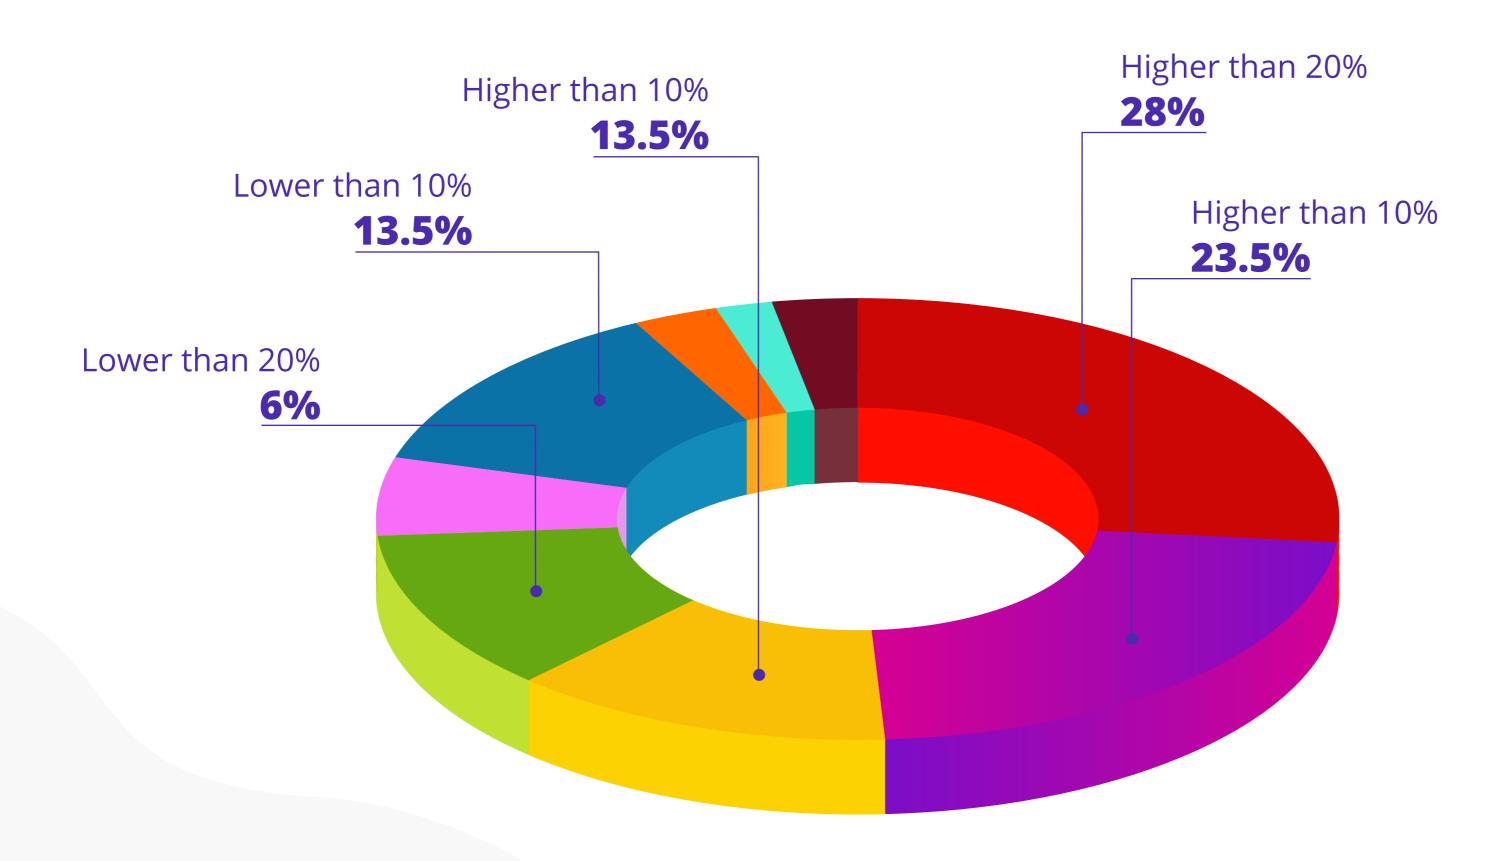

### Was your annual income in 2019 higher or lower compared to the annual income in 2018?