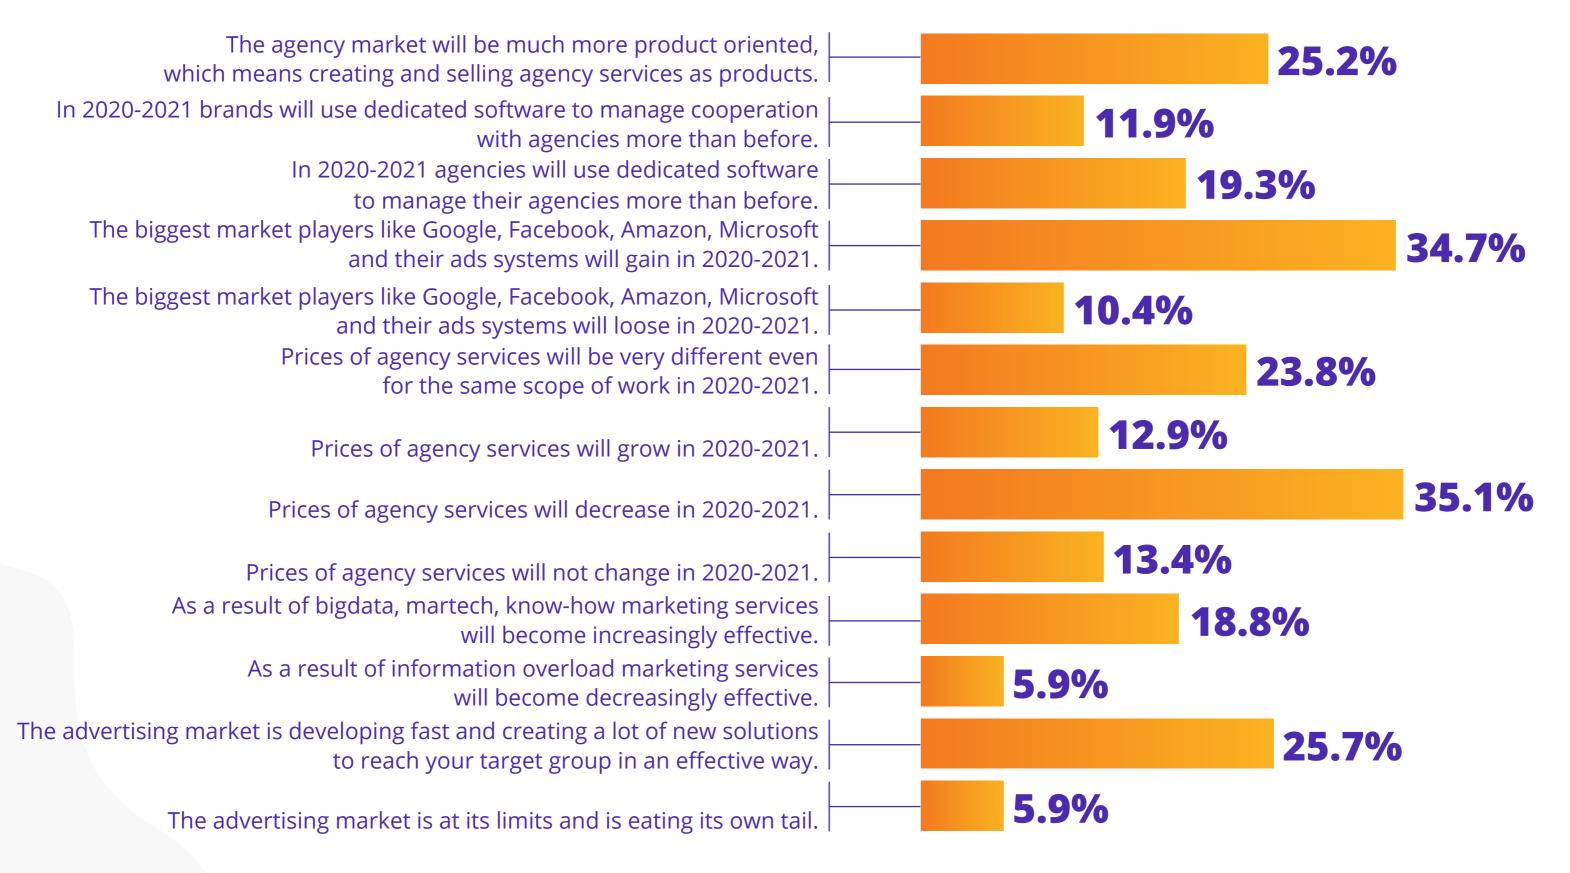

increase your agency staff in 2020? Excluding freelancers.





- yes
- most probably
- very unlikely
- no
- I don't know yet



### What will be the areas of planned or possible new employments in 2020 in your agency (March-December)?





# How many employees do you have in your agency (owner(s) included)? Do not include freelancers co-operating with your agency.







- 2 :
- 4 5
- 6 10
- 11 20
- 21 50
- 51 100
- 101 200
- 201 500
- > 500



## How many freelancers are co-operating with your agency?









- 4 5
- 6 10
- 11 20
- 21 50
- 51 100
- 101 200
- 201 500
- > 500



### **Opinions, insights, challenges**





### Which sentence is true for you? You can choose as many answers as you want.





### Which sentence is true for you? You can choose as many answers as you want.





## What are the key problems for agencies to increase their business in the long term (2020-2025)? Please indicate as many answers as you wish.





### What martech services are you using or are going to use in 2020?





### The survey participants





### What competencies does your agencies offer? Please mention the key ones. Choose as many as you want.





### What is your country? If you have a presence across several countries, please indicate the main country / HQ.





#### What year was your agency founded?





### What industries are your current clients representing?

AD WORLD MASTERS



### Do you have any questions?





Thomas Lavernhe

Chief Executive Officer



ADWM Ltd
77 Lower Camden Street
St Kevins
Dublin
Ireland