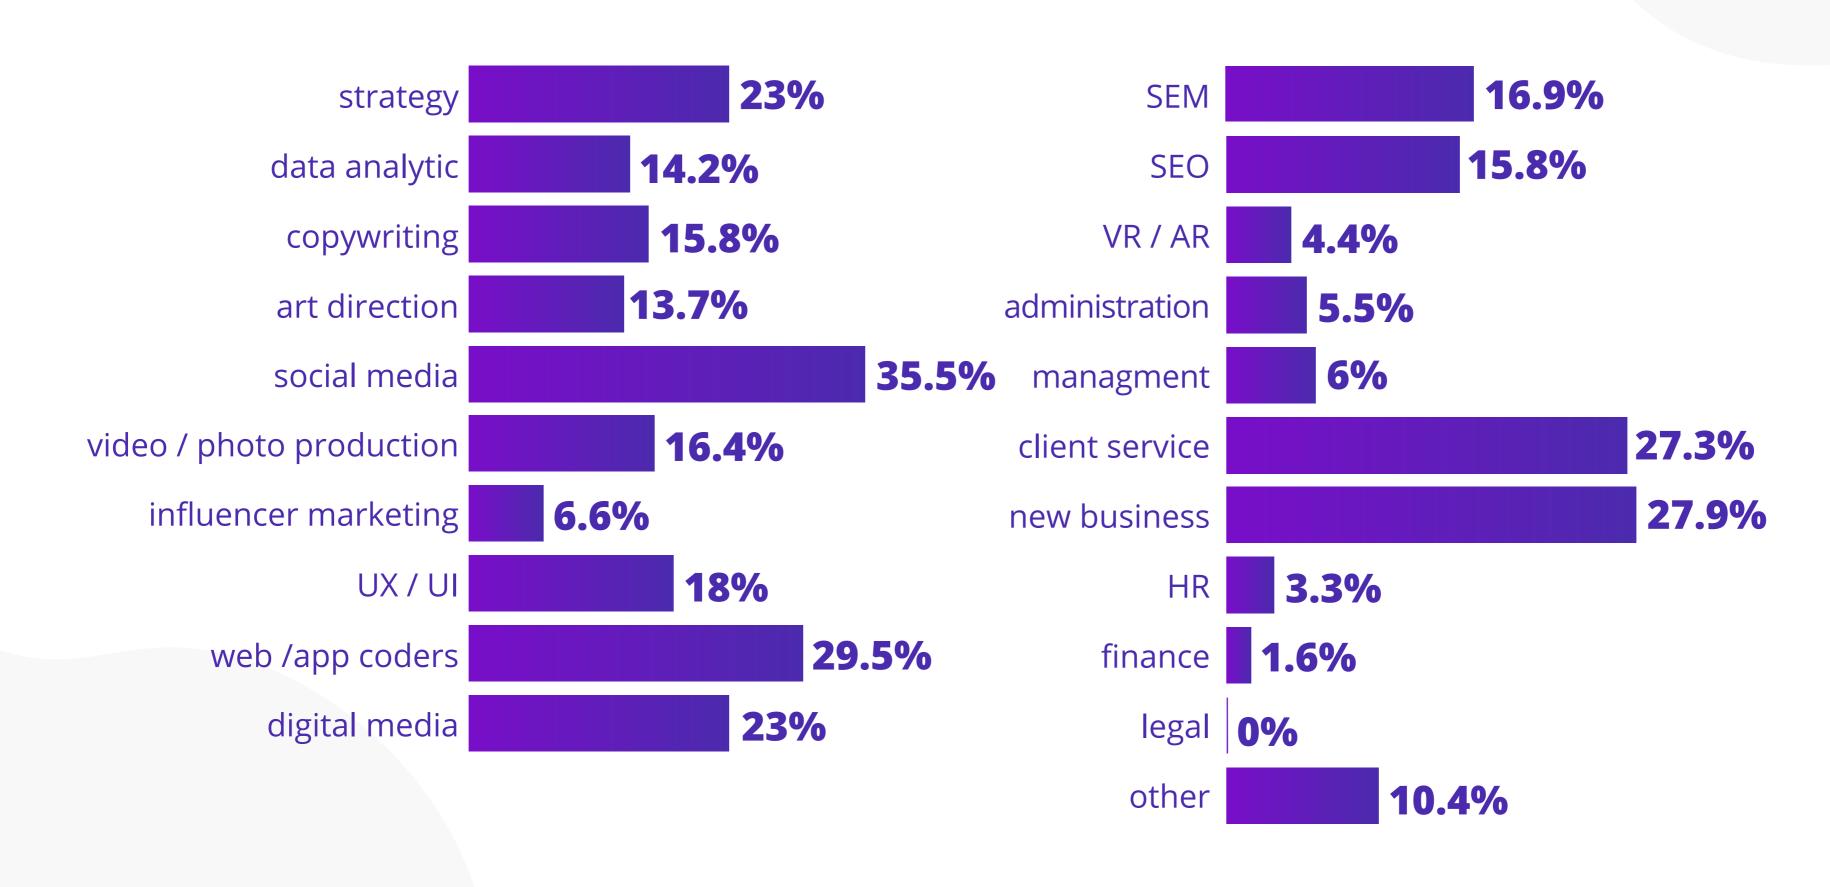

### What will be the areas of planned or possible new employments in 2020 in your agency (March-December)?

### What competencies does your agencies offer? Please mention the key ones. Choose as many as you want.