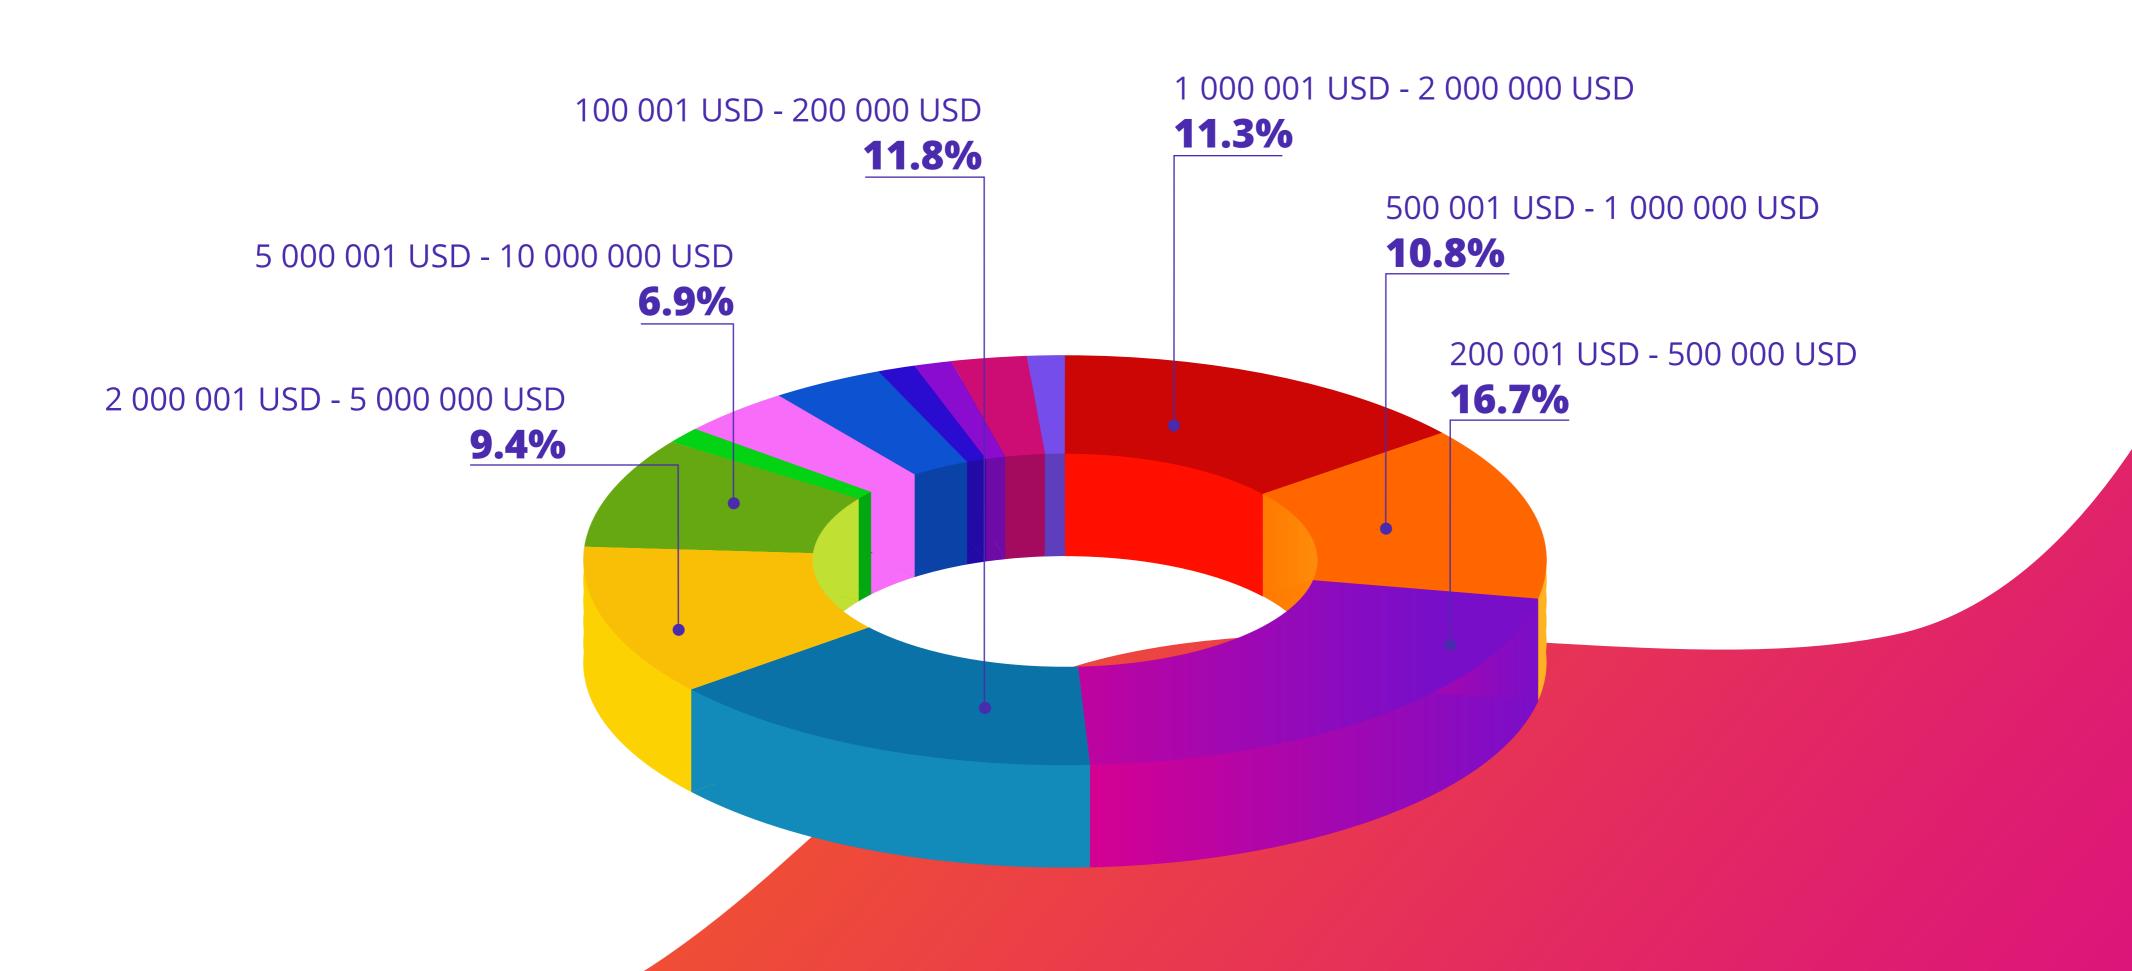

## **Effects of the Coronavirus on The Agency Market**







### What change of income in your agency are you expecting in 2020, compared to 2019?





### What is the primary driver of your agency's business growth or decrease in 2020? (if any)





#### What was your annual income in 2019?





### Was your annual income in 2019 higher or lower compared to the annual income in 2018?





### **Employment in agencies**







### Are you planning to reduce your agency team in 2020 (March-December)? Not including freelancers.







### What will be the areas of planned or possible crew reduction in 2020 in your agency (March-December)?







# What is the level of planned or possible crew growth / reduction in 2020 in total? Median for annual income range.





### Are you planning to increase your agency staff in 2020? Excluding freelancers.





- yes
- most probably
- very unlikely
- no
- I don't know yet



### What will be the areas of planned or possible new employments in 2020 in your agency (March-December)?





# How many employees do you have in your agency (owner(s)