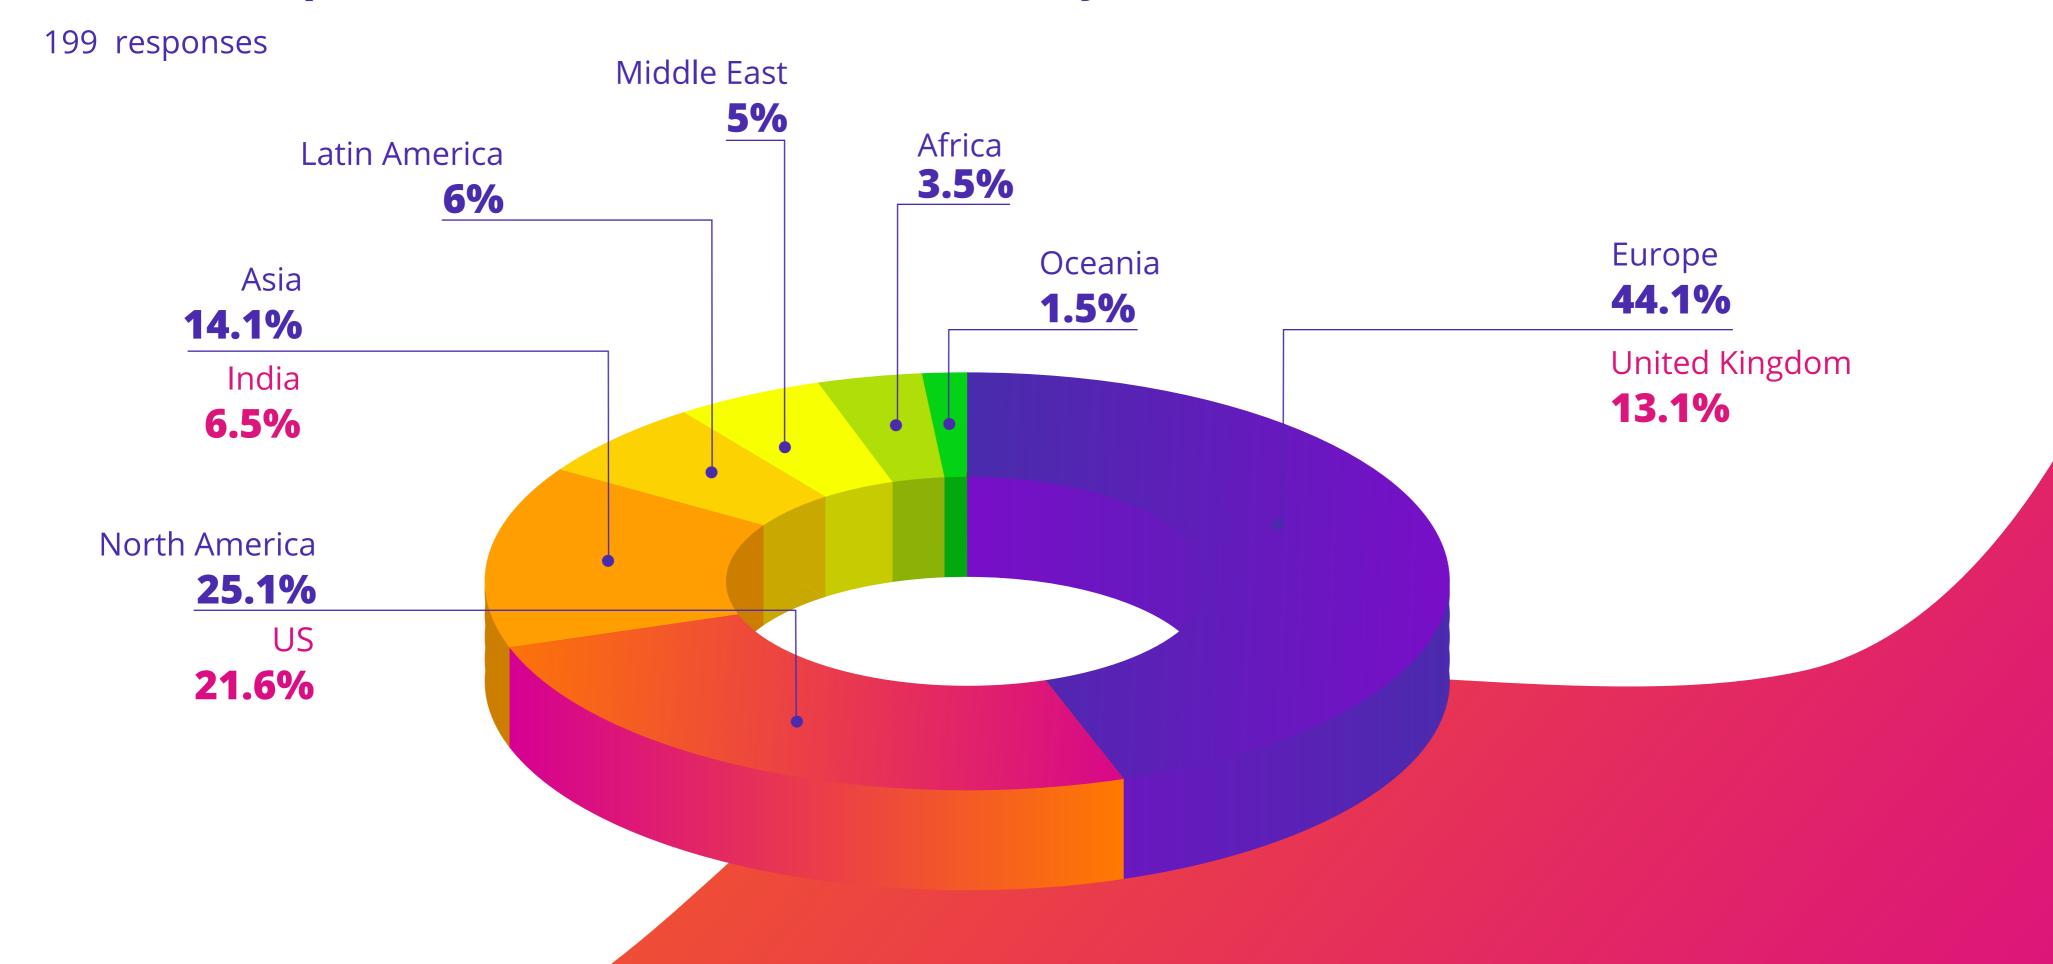

### What is your country? If you have a presence across several countries, please indicate the main country / HQ.