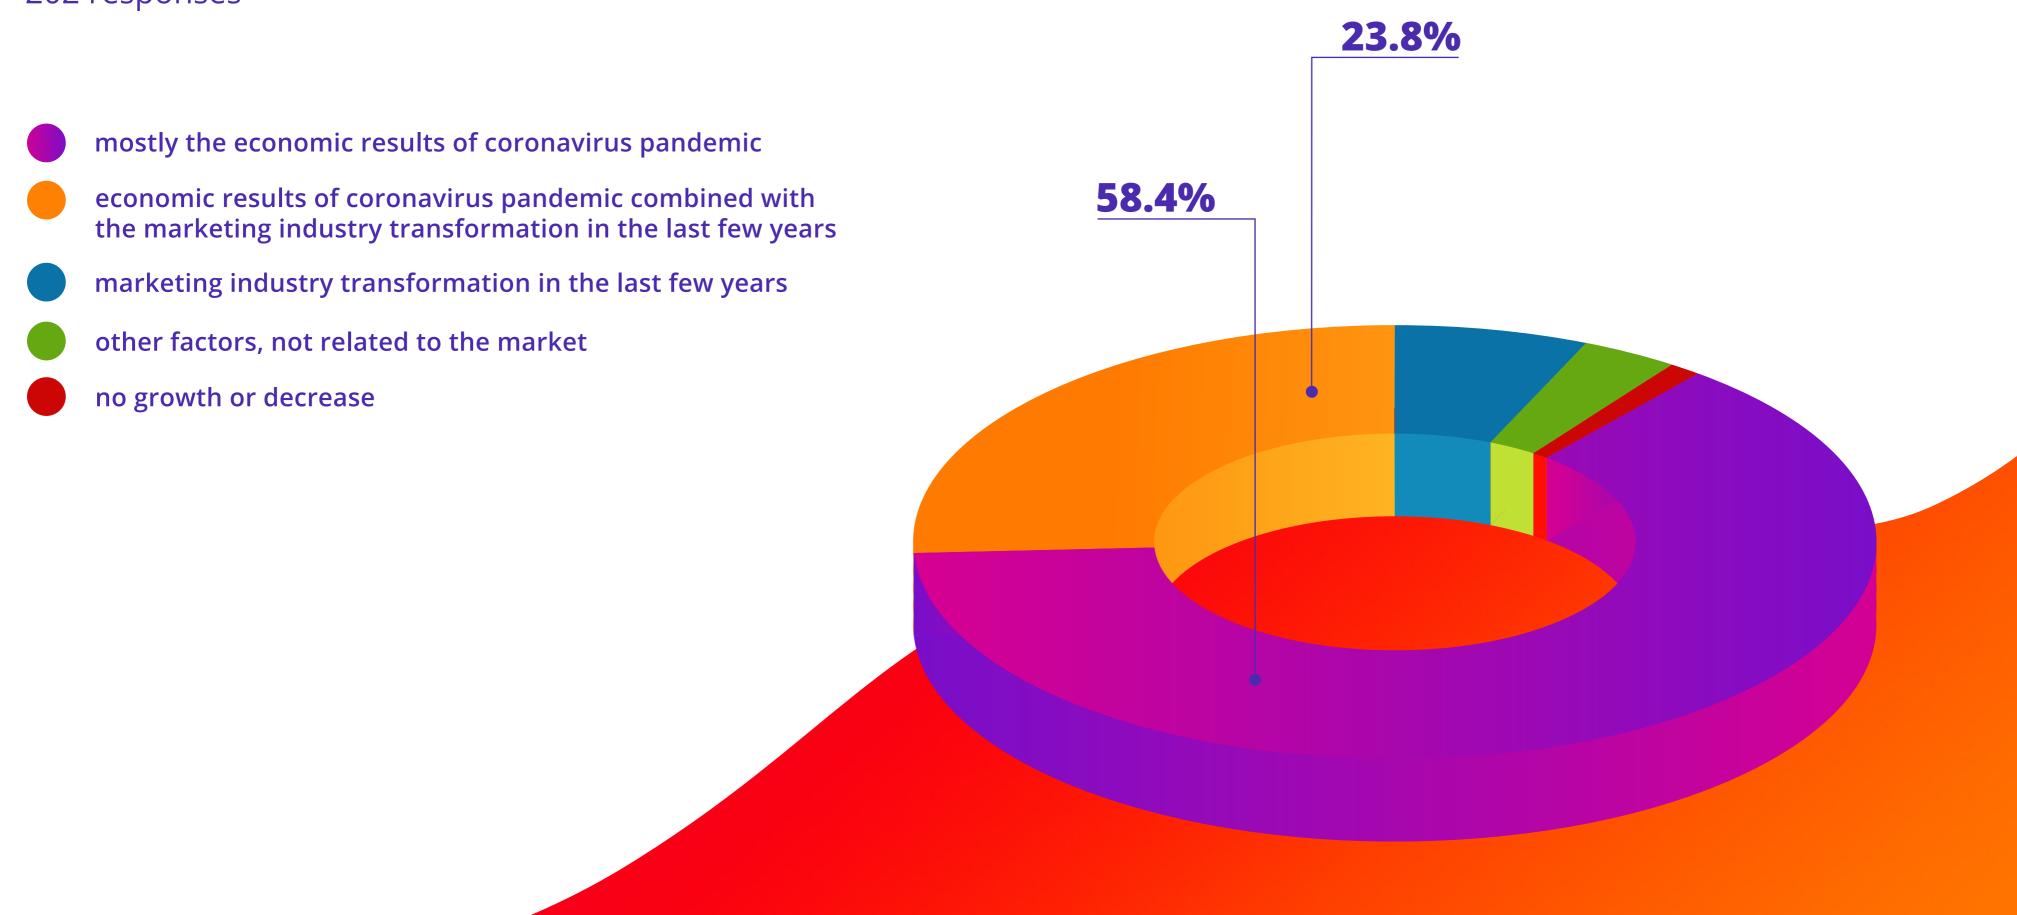

### What is the primary driver of your agency's business growth or decrease in 2020? (if any)