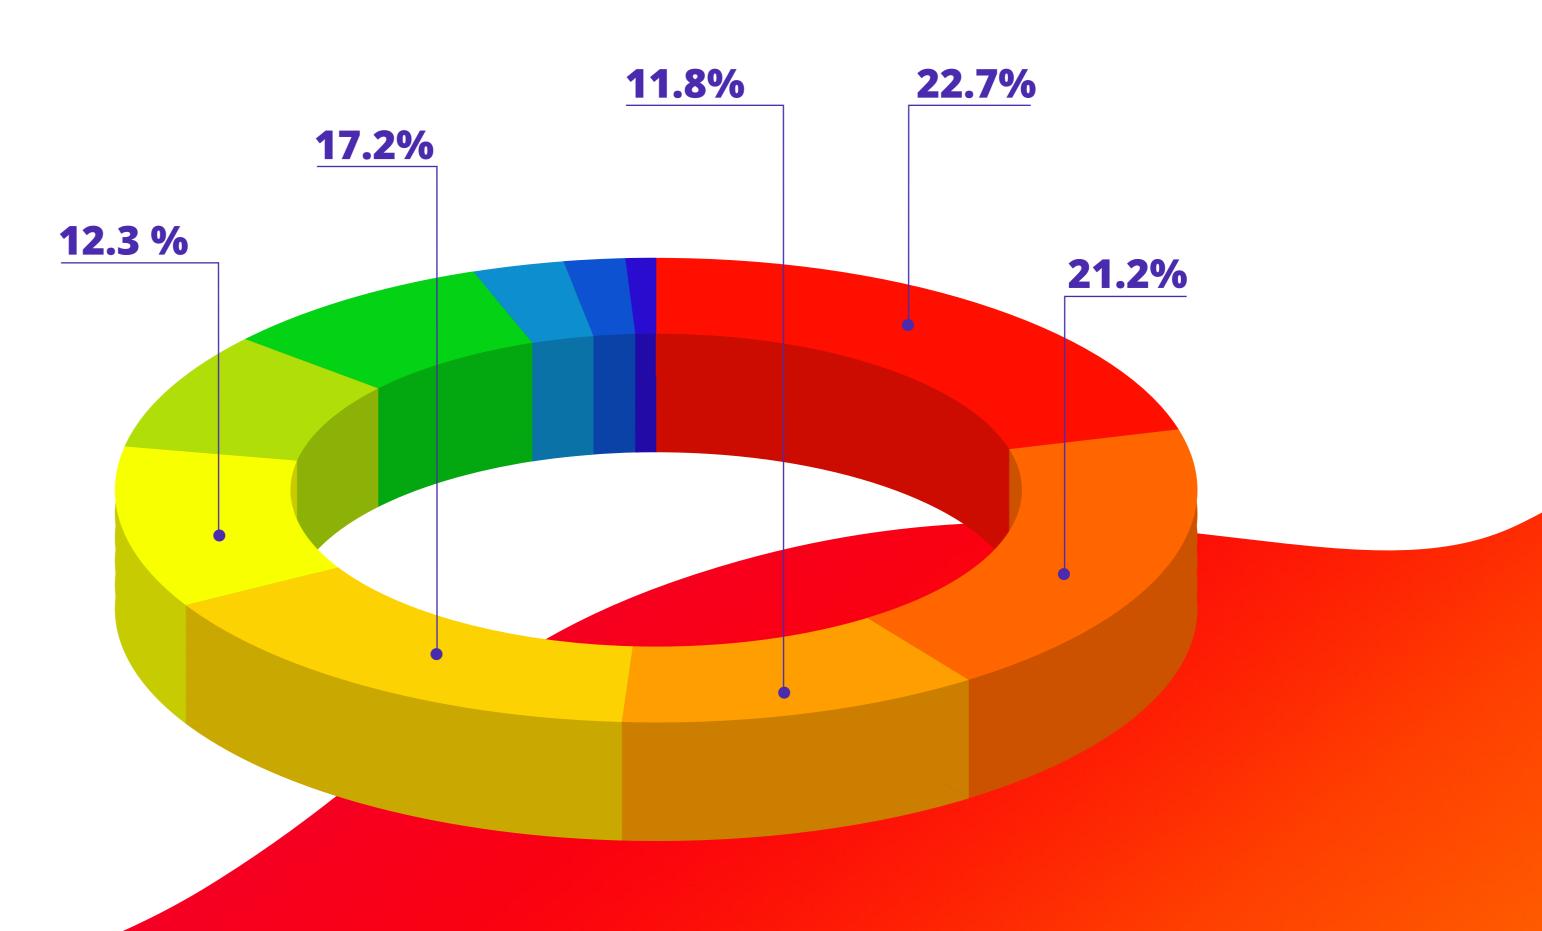

### What will be the areas of planned or possible crew reduction in 2020 in your agency (March-December)?