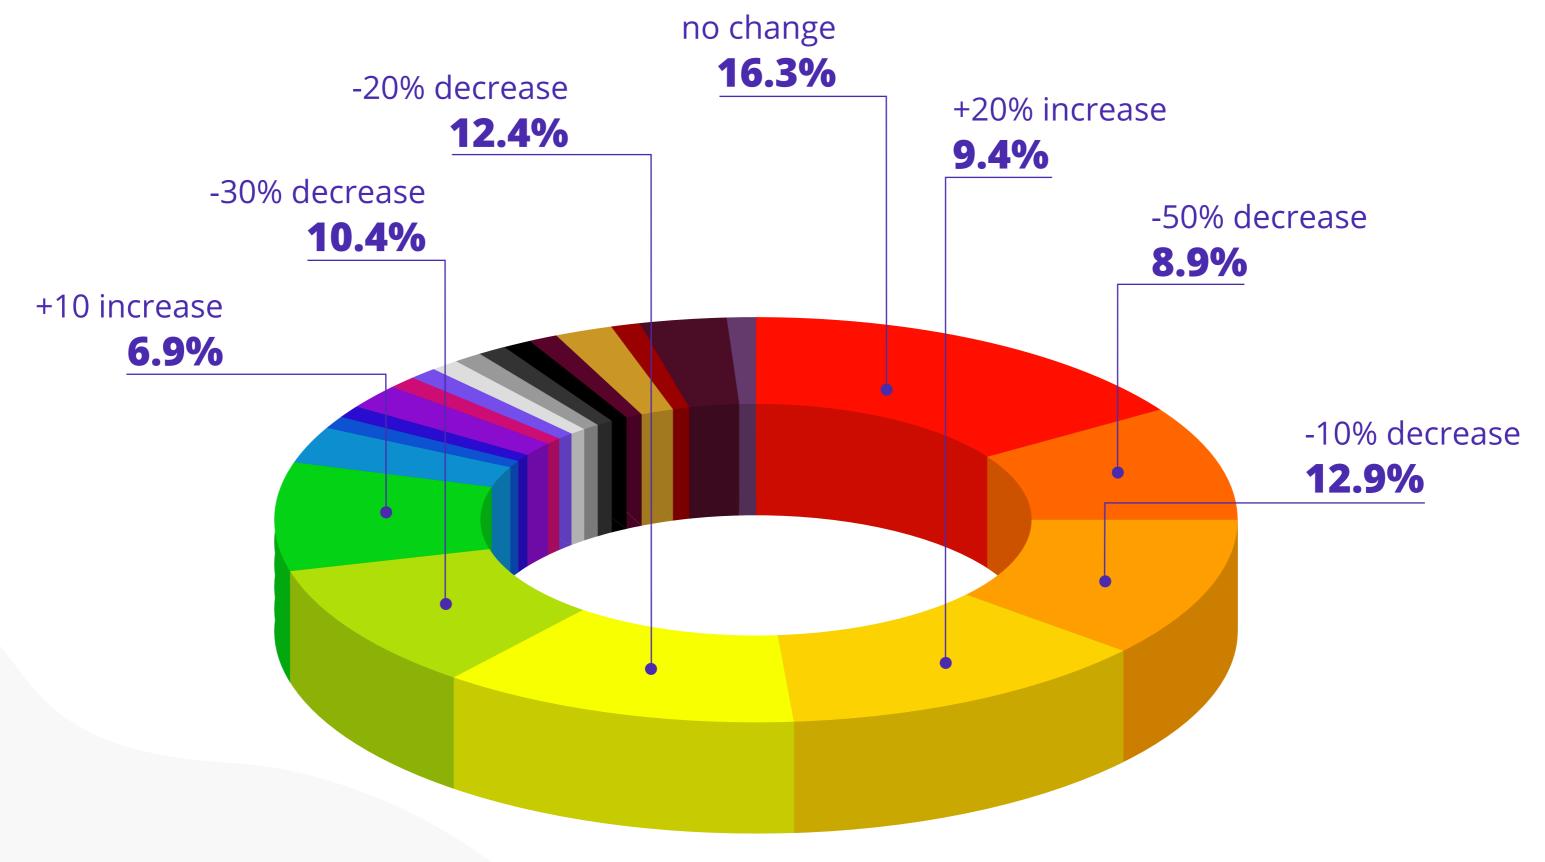

### What change of income in your agency are you expecting in 2020, compared to 2019?