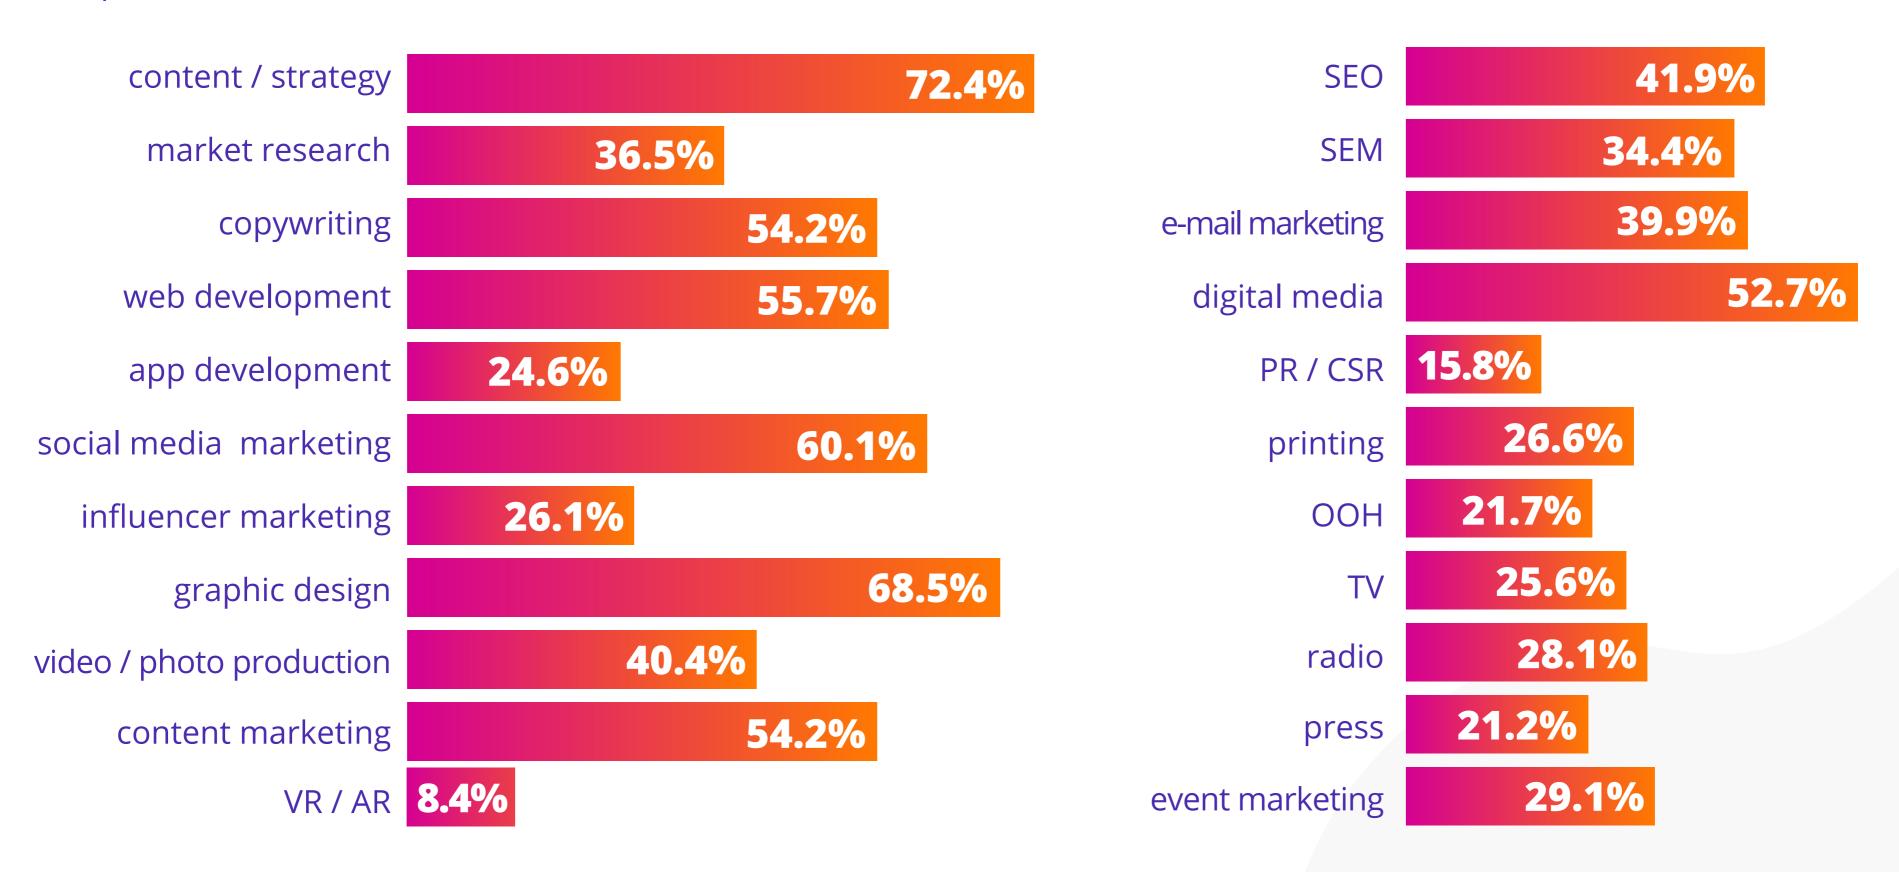

### What competencies does your agencies offer? Please mention the key ones. Choose as many as you want.