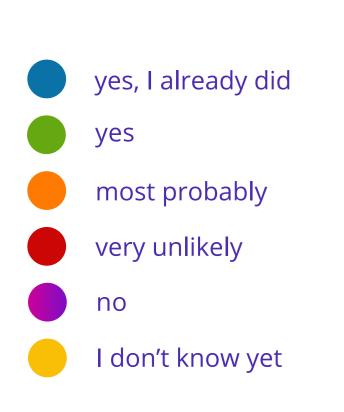

### Are you planning to increase your agency staff in 2020? Excluding freelancers.

- yes
- most probably
- very unlikely
- no
- I don't know yet