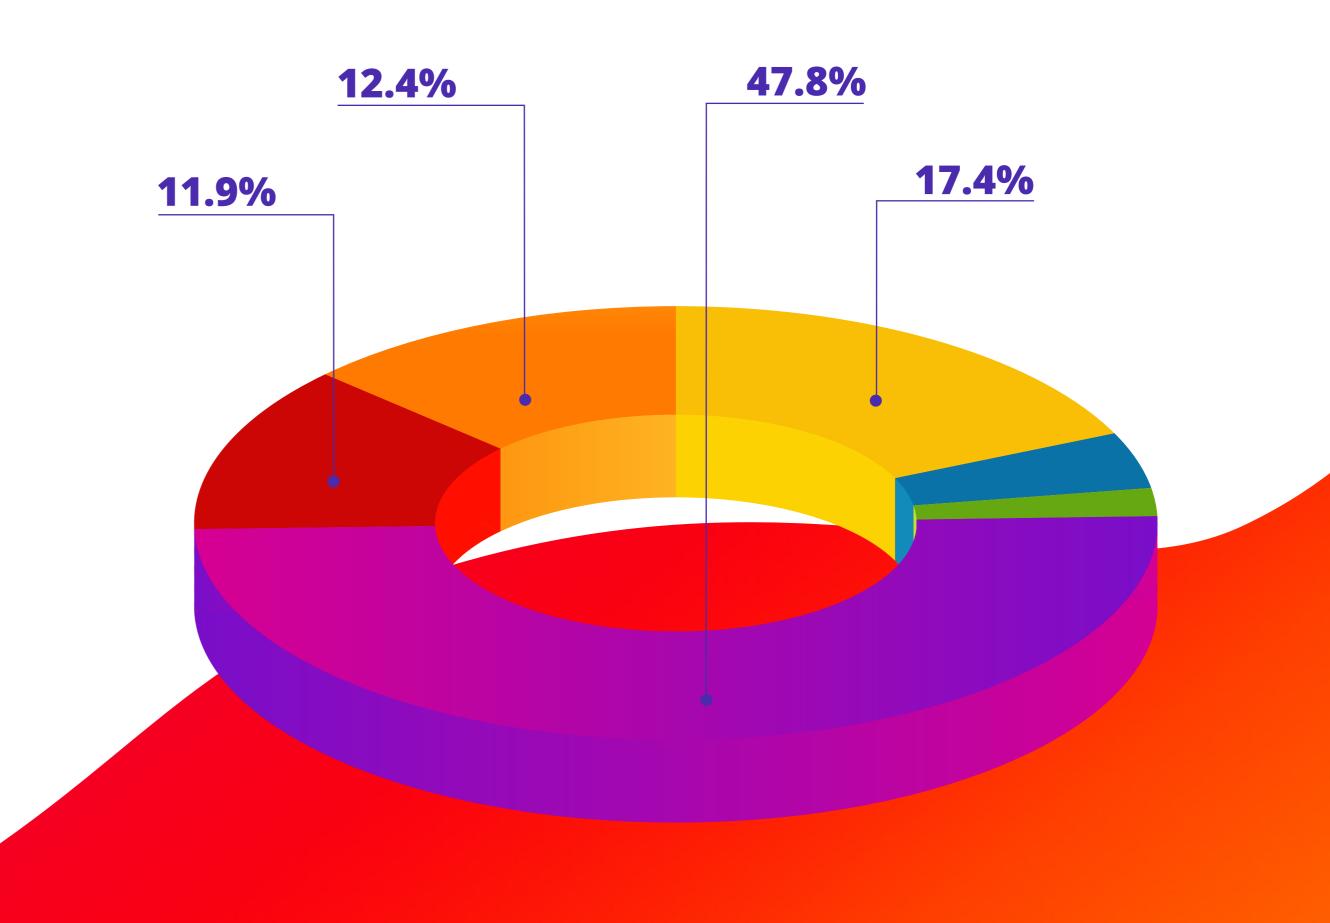

### Are you planning to reduce your agency team in 2020 (March-December)? Not including freelancers.