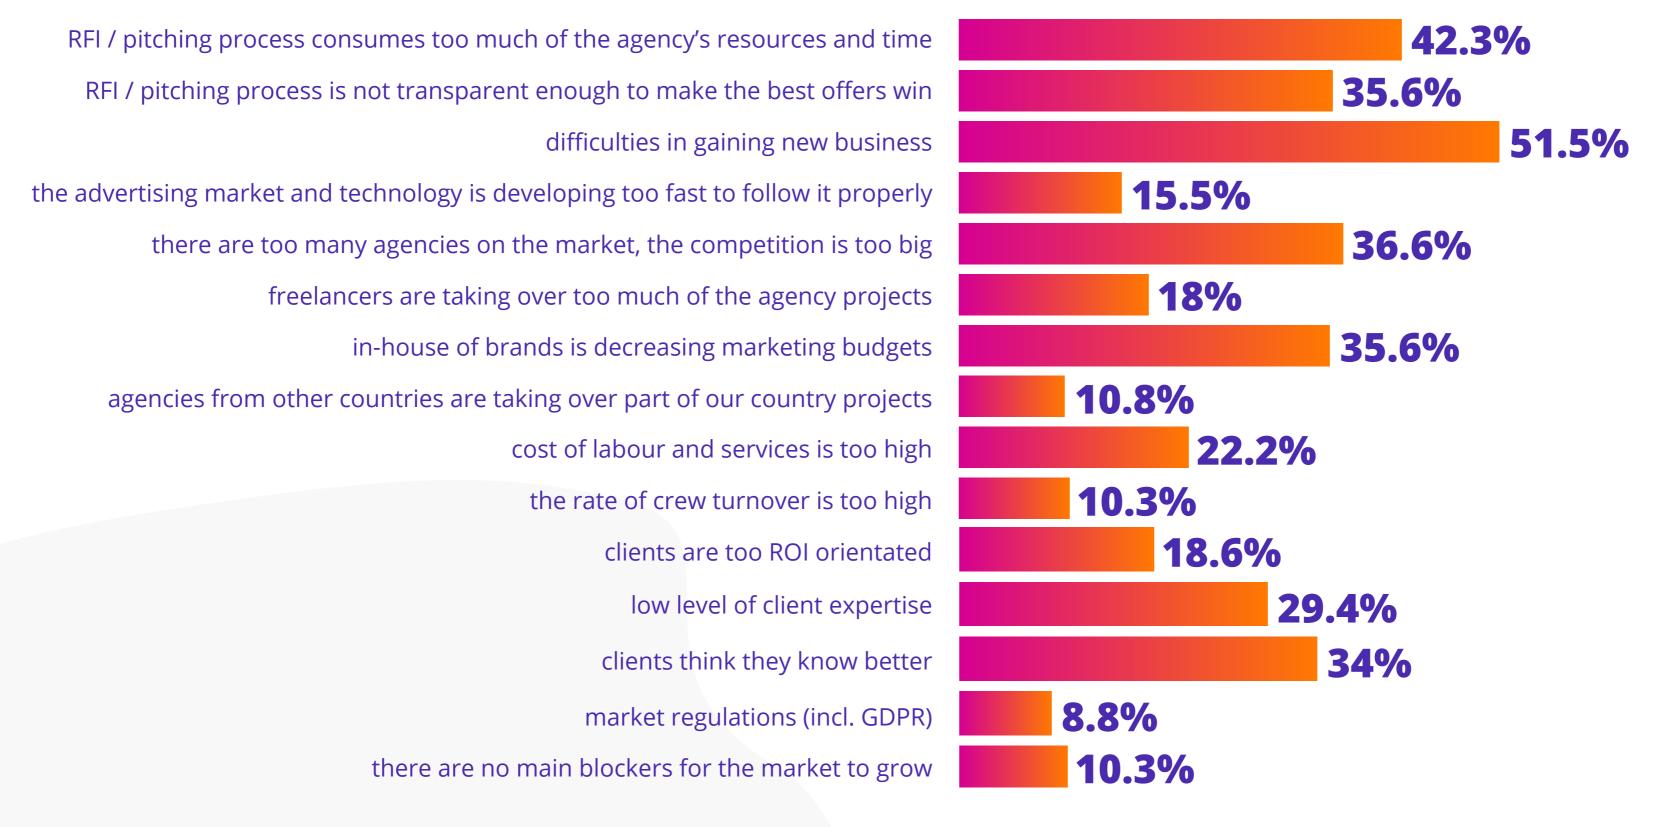

## What are the key problems for agencies to increase their business in the long term (2020-2025)? Please indicate as many answers as you wish.