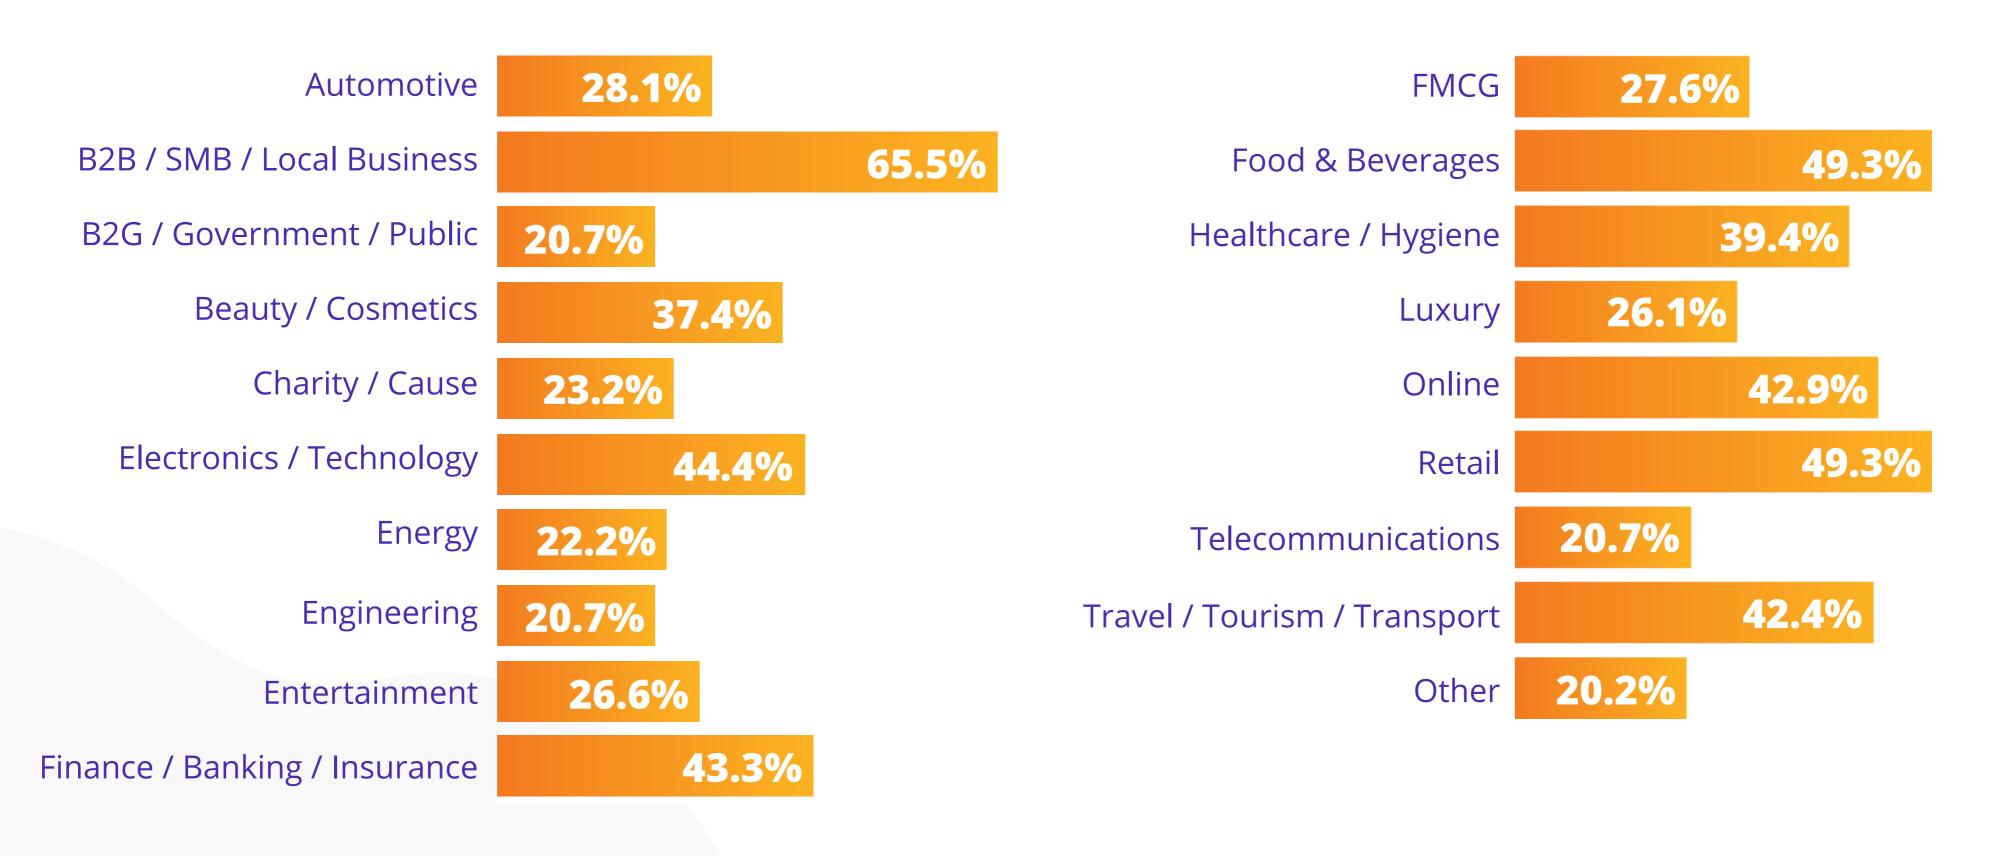

ts, challenges**





### Which sentence is true for you? You can choose as many answers as you want.





### Which sentence is true for you? You can choose as many answers as you want.





## What are the key problems for agencies to increase their business in the long term (2020-2025)? Please indicate as many answers as you wish.





### What martech services are you using or are going to use in 2020?





### The survey participants





### What competencies does your agencies offer? Please mention the key ones. Choose as many as you want.





### What is your country? If you have a presence across several countries, please indicate the main country / HQ.





#### What year was your agency founded?





### What industries are your current clients representing?

AD WORLD MASTERS



### Do you have any questions?





Thomas Lavernhe

Chief Executive Officer



ADWM Ltd
77 Lower Camden Street
St Kevins
Dublin
Ireland