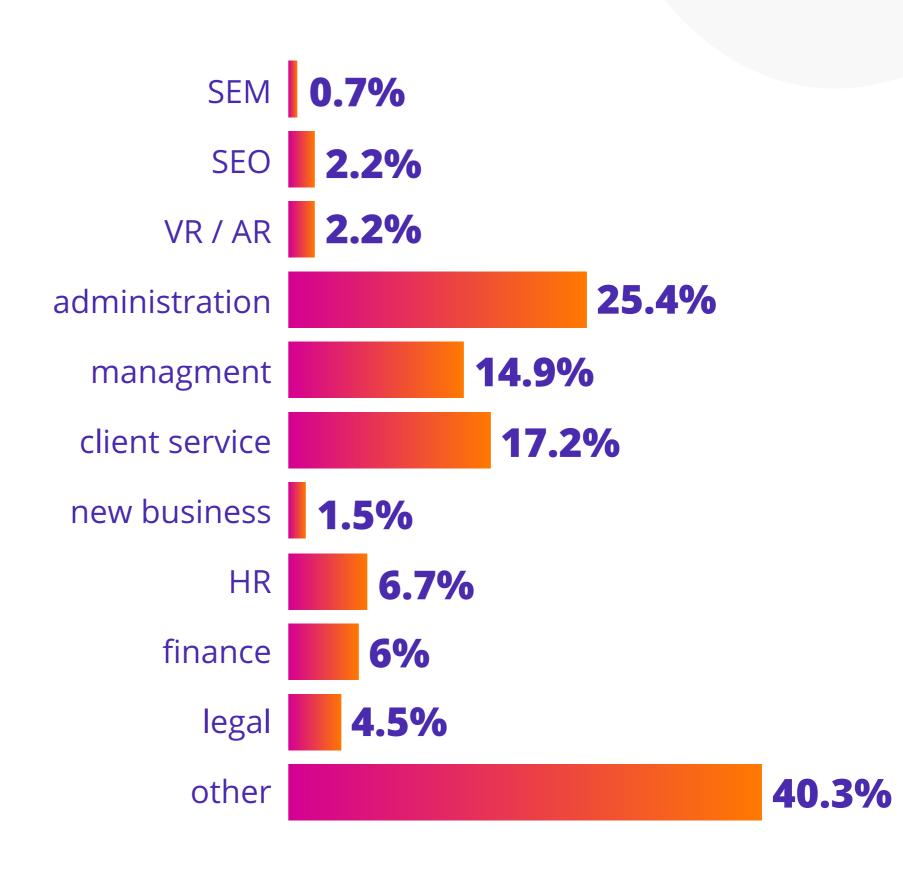

### What will be the areas of planned or possible crew reduction in 2020 in your agency (March-December)?