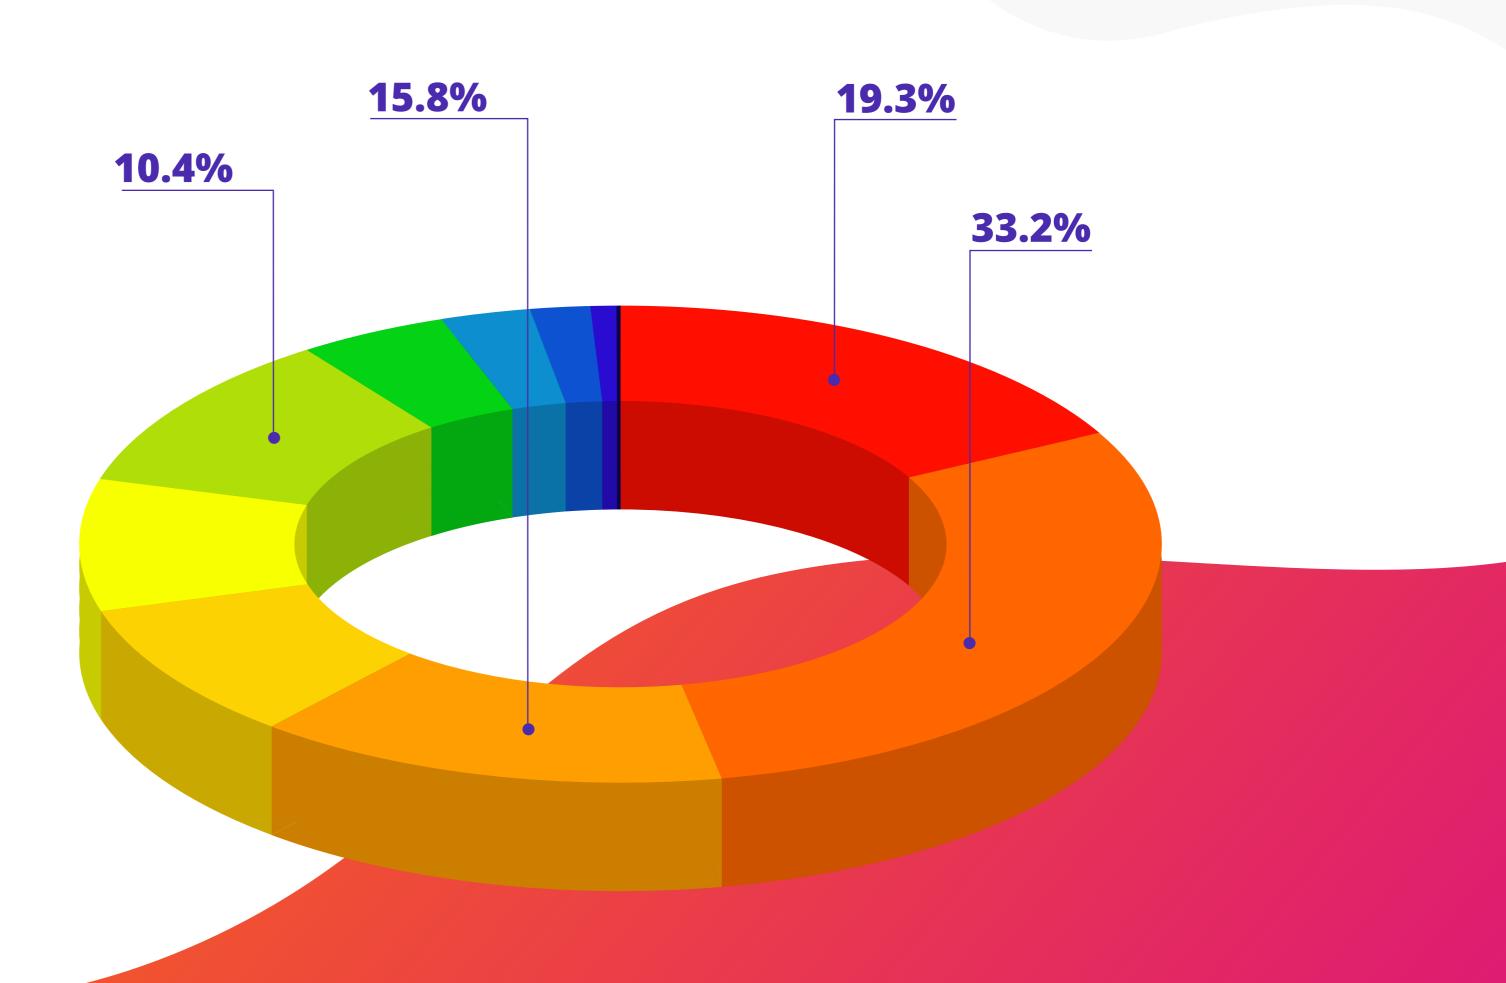

### What will be the areas of planned or possible new employments in 2020 in your agency (March-December)?