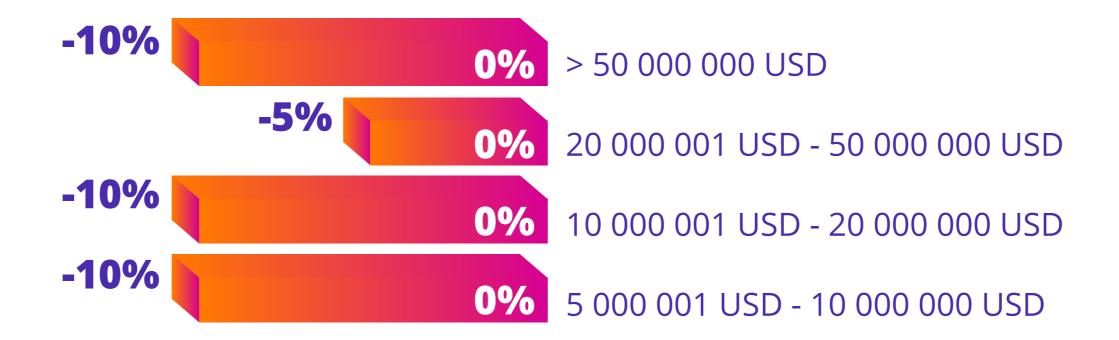

# What is the level of planned or possible crew growth / reduction in 2020 in total? Median for annual income range.