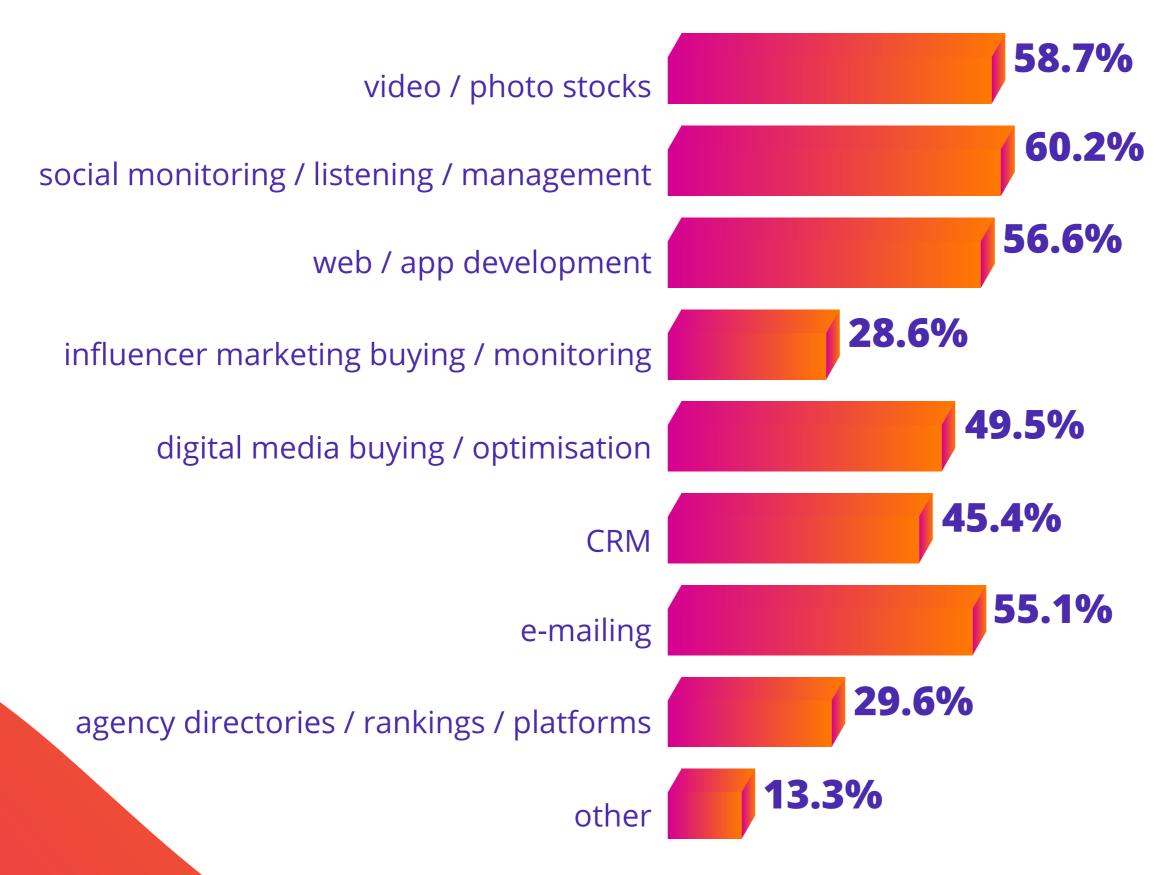

ch-December)?





# How many employees do you have in your agency (owner(s) included)? Do not include freelancers co-operating with your agency.







- 2 :
- 4 5
- 6 10
- 11 20
- 21 50
- 51 100
- 101 200
- 201 500
- > 500



## How many freelancers are co-operating with your agency?









- 4 5
- 6 10
- 11 20
- 21 50
- 51 100
- 101 200
- 201 500
- > 500



### **Opinions, insights, challenges**





### Which sentence is true for you? You can choose as many answers as you want.





### Which sentence is true for you? You can choose as many answers as you want.





## What are the key problems for agencies to increase their business in the long term (2020-2025)? Please indicate as many answers as you wish.





### What martech services are you using or are going to use in 2020?





### The survey participants





### What competencies does your agencies offer? Please mention the key ones. Choose as many as you want.





### What is your country? If you have a presence across several countries, please indicate the main country / HQ.





#### What year was your agency founded?





### What industries are your current clients representing?

AD WORLD MASTERS



### Do you have any questions?





Thomas Lavernhe

Chief Executive Officer



ADWM Ltd
77 Lower Camden Street
St Kevins
Dublin
Ireland