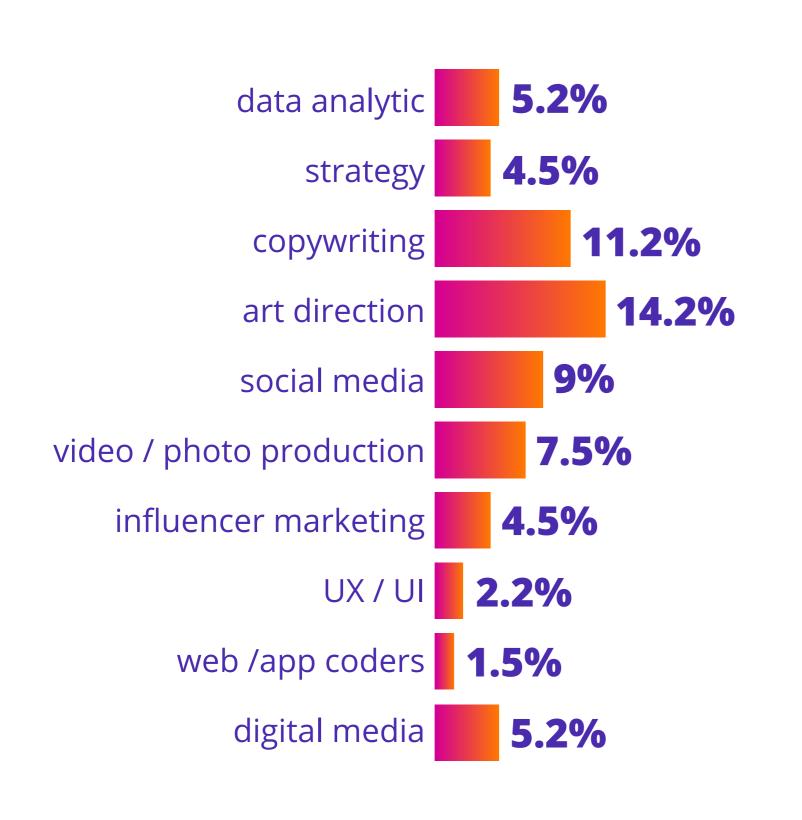

### What competencies does your agencies offer? Please mention the key ones. Choose as many as you want.